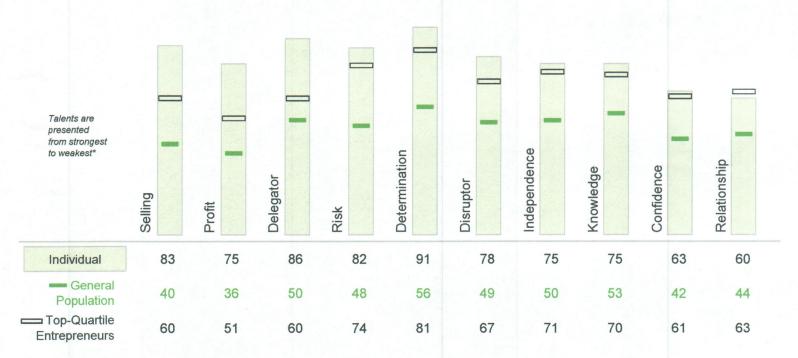

## INDIVIDUAL TALENT SCORES

Gallup calculates an individual score (0–100 scale) for each of the 10 entrepreneurial talents based on the EP10 assessment results. The 10 individual talent scores below illustrate the intensity of each talent, expressed as a percent score. These bars help explain where an individual can make the greatest contribution in an entrepreneurial activity. A higher score illustrates a strong evidence of the given construct or talent.

The results of the individual are compared to two designated research benchmark groups: the general population and entrepreneurs in the top quartile of the Gallup database. The general population is a nationally representative sample of working age adults in the United States.

\* Please note that some talents are more common than others among entrepreneurs, thus higher raw scores could be associated with lower ranking and vice versa.

Copyright © 2016 Gallup, Inc. All rights reserved.