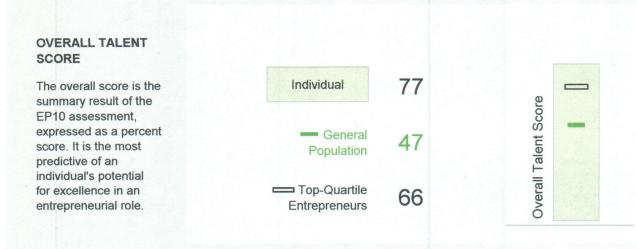

The results of the individual are compared to two designated research benchmark groups: the general population and entrepreneurs in the top quartile of the Gallup database. The general population is a nationally representative sample of working age adults in the United States.